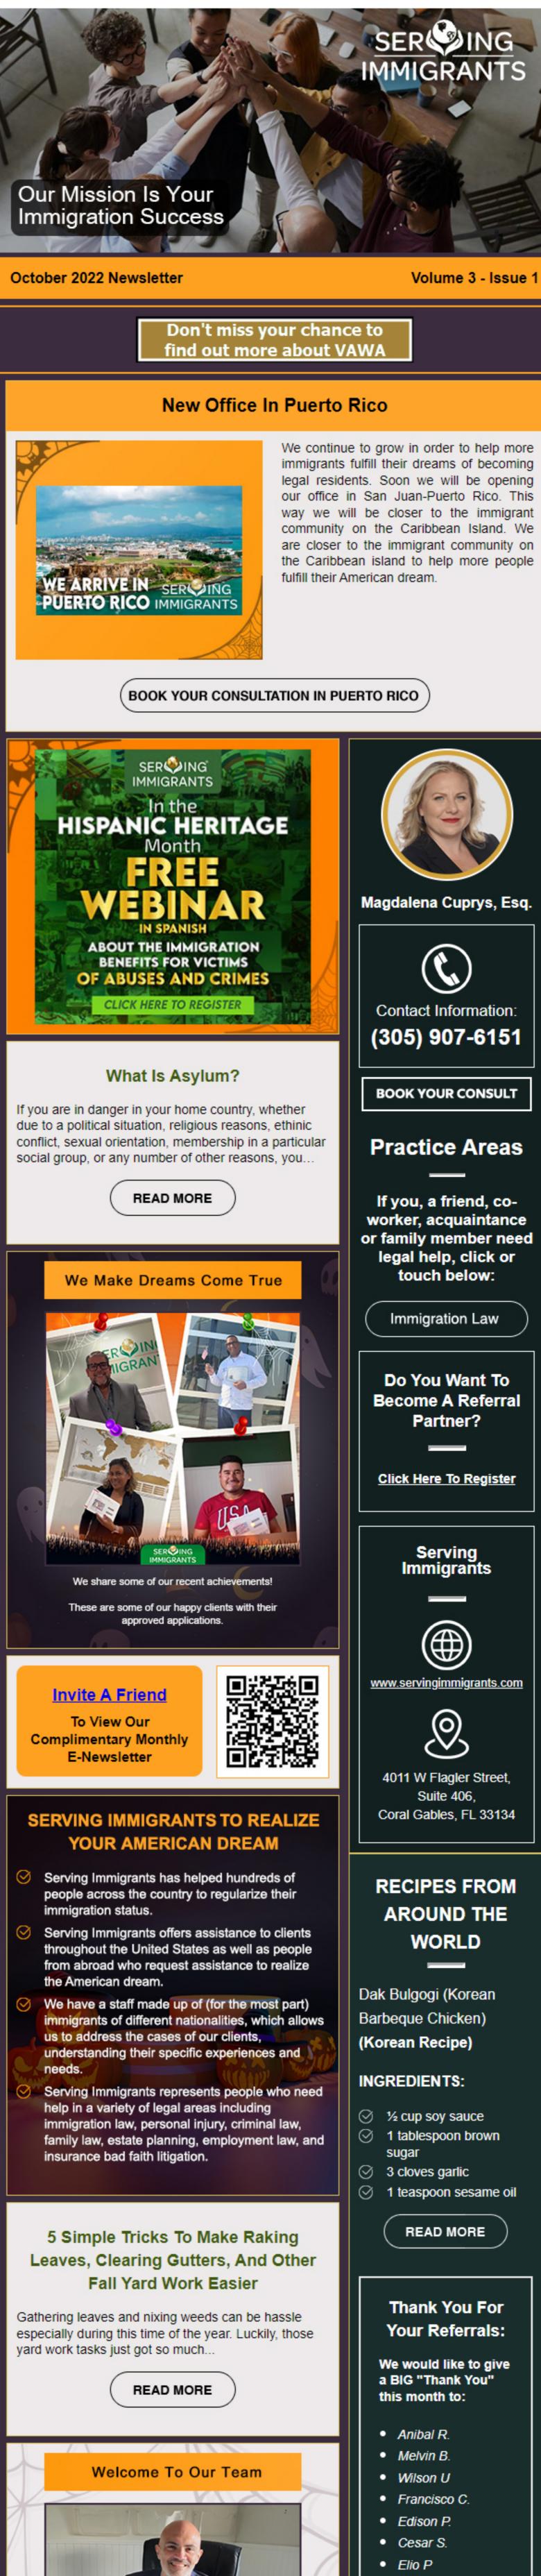

## Darwin M. Aliet H. • Ena V. • Matija J. Maria C.

Thank you to all the

following people who

clients. Your name has

been entered into our

have referred us

monthly drawing.







## **NEW EMPLOYEE**

## Wilmer Díaz - Client Intake Specialist

Born in the state of Barinas, Venezuela. He is a graduate of UNELLEZ, where he received a Bachelor of Education degree. For 10 years he has been dedicated to the area of sales and customer service, accumulating experience in countries such as Venezuela, Colombia and Ecuador, working in companies of different sectors.

In 2022, he joined our team of advisors, where he has the responsibility of being the first contact with our clients to provide them with all the information they require to start the path towards legal status in the US... Rea